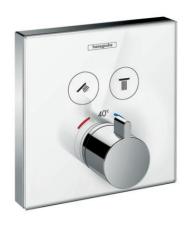

## **SPECIFICATION SHEET - fittings**

| BRAND:                         | hansgrohe                                                                                         |
|--------------------------------|---------------------------------------------------------------------------------------------------|
| ORIGIN:                        | Germany                                                                                           |
| SERIES:                        | Overhead Showers                                                                                  |
| PRODUCT<br>DESCRIPTION:        | ShowerSelect Finish set for thermostatic mixer for 2 outlets • Flow pressure: 1~5 bar (15~70 psi) |
| MODEL No.                      | 15738 400                                                                                         |
| FINISH/COLOUR:                 | White / Chrome                                                                                    |
| DIMENSIONS:                    | 156mm x 156mm                                                                                     |
| OPTIONAL<br>MATCHING<br>PARTS: | 01800000 iBox                                                                                     |