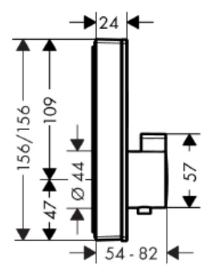

## **SPECIFICATION SHEET - fittings**

| BRAND:                         | hansgrohe                                                                                         |
|--------------------------------|---------------------------------------------------------------------------------------------------|
| ORIGIN:                        | Germany                                                                                           |
| SERIES:                        | Overhead Showers                                                                                  |
| PRODUCT<br>DESCRIPTION:        | ShowerSelect Finish set for thermostatic mixer for 2 outlets • Flow pressure: 1~5 bar (15~70 psi) |
| MODEL No.                      | 15738 400                                                                                         |
| FINISH/COLOUR:                 | White / Chrome                                                                                    |
| DIMENSIONS:                    | 156mm x 156mm                                                                                     |
| OPTIONAL<br>MATCHING<br>PARTS: | 01800000 iBox                                                                                     |