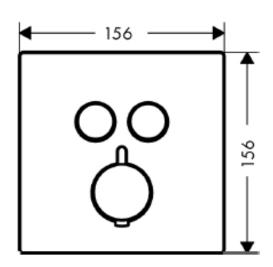

## **SPECIFICATION SHEET - fittings**

| BRAND:                         | hansgrohe                                                                                         |
|--------------------------------|---------------------------------------------------------------------------------------------------|
| ORIGIN:                        | Germany                                                                                           |
| SERIES:                        | Overhead Showers                                                                                  |
| PRODUCT<br>DESCRIPTION:        | ShowerSelect Finish set for thermostatic mixer for 2 outlets • Flow pressure: 1~5 bar (15~70 psi) |
| MODEL No.                      | 15738 400                                                                                         |
| FINISH/COLOUR:                 | White / Chrome                                                                                    |
| DIMENSIONS:                    | 156mm x 156mm                                                                                     |
| OPTIONAL<br>MATCHING<br>PARTS: | 01800000 iBox                                                                                     |